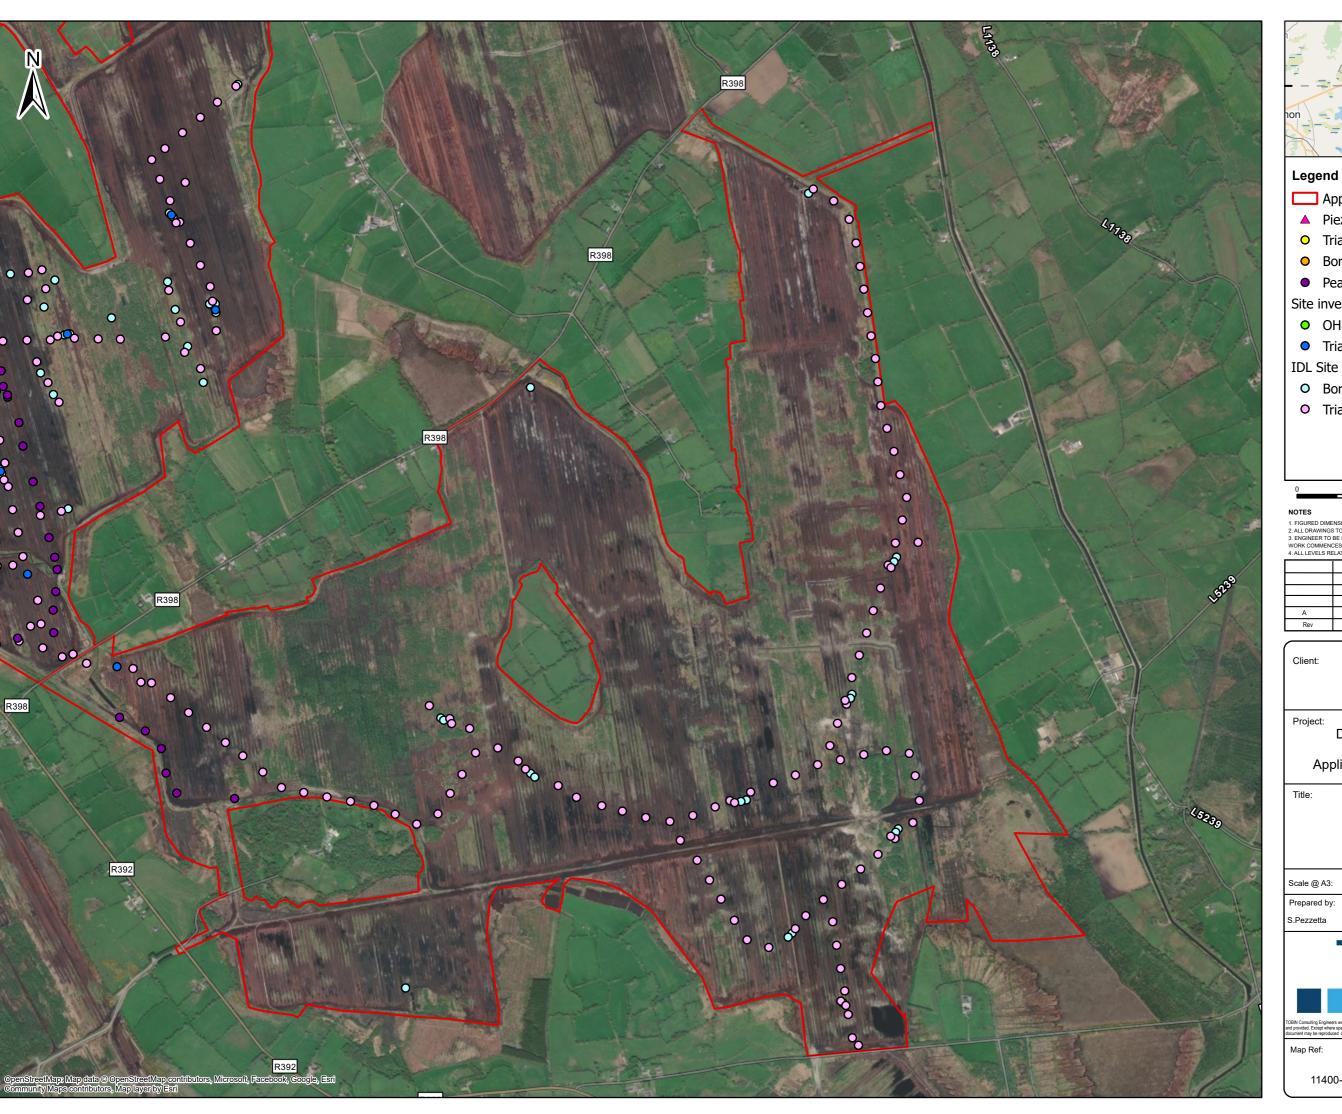

- Application Site
- Piezometers (0)
- O Trial pits (0)
- Boreholes BnM 12.12.2022 (0)
- Peat probes (23)

Site investigations March 2018

- OH (2)
- Trial pits (7)

IDL Site Investigations  $_{\text{IDL 2021}}$ 

- O Boreholes (40)
- O Trial pits (158)

| 0      | 50 | 00 | 1,000 |  |  |  |
|--------|----|----|-------|--|--|--|
|        |    |    |       |  |  |  |
| Meters |    |    |       |  |  |  |

| Α   | 25/02/2025 | First issue | S.P | C.N   |
|-----|------------|-------------|-----|-------|
| Rev | Date       | Description | Ву  | Chkd. |

## Bord na Móna

Derryadd, Derryaroge and Lough Bannow Bogs -Application for Substitute Consent

Appendix 8.2 Site investigations - Page 3 of 3 -

1:16,000 Checked by: February 2025

11400-001.ApX-SIs-P.APP.BO-TOB-A