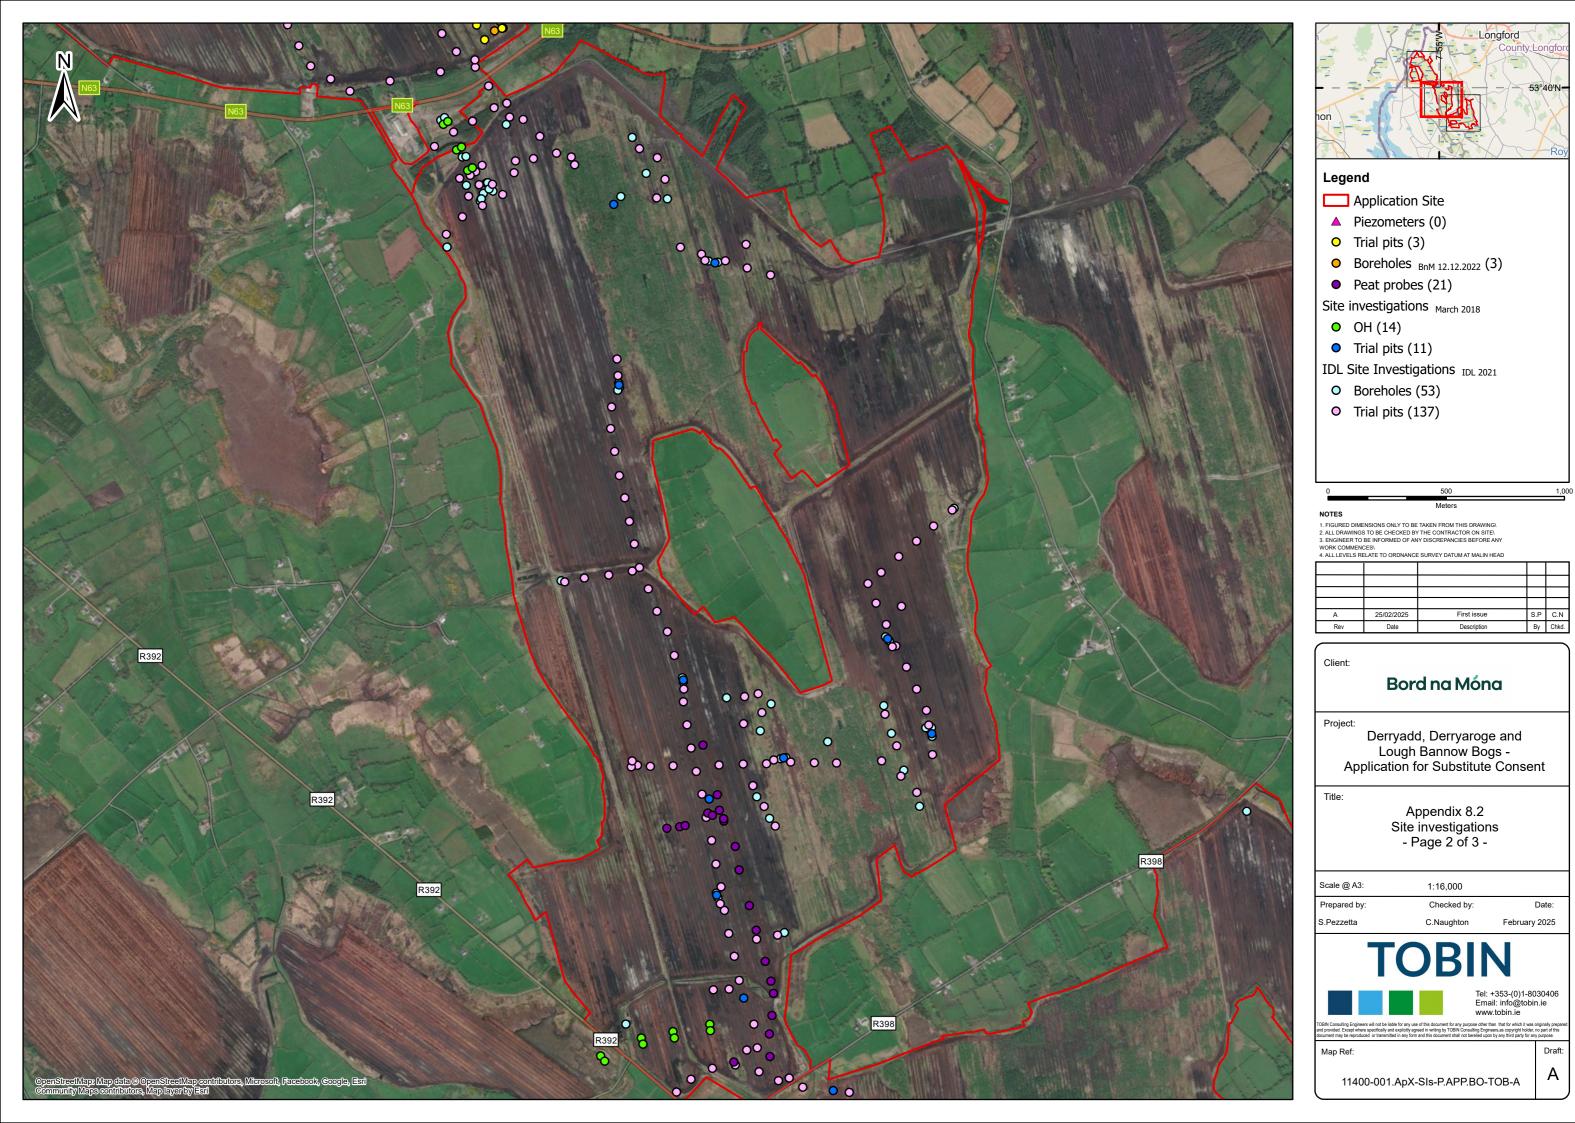

- Application Site
- Piezometers (0)
- O Trial pits (0)
- Boreholes BnM 12.12.2022 (0)
- Peat probes (23)

Site investigations March 2018

- OH (2)
- Trial pits (7)

IDL Site Investigations  $_{\text{IDL 2021}}$ 

- O Boreholes (40)
- O Trial pits (158)

| 0      | 50 | 00 | 1,000 |  |  |  |
|--------|----|----|-------|--|--|--|
|        |    |    |       |  |  |  |
| Meters |    |    |       |  |  |  |

| Α   | 25/02/2025 | First issue | S.P | C.N   |
|-----|------------|-------------|-----|-------|
| Rev | Date       | Description | Ву  | Chkd. |

## Bord na Móna

Derryadd, Derryaroge and Lough Bannow Bogs -Application for Substitute Consent

Appendix 8.2 Site investigations - Page 3 of 3 -

1:16,000 Checked by: February 2025



11400-001.ApX-SIs-P.APP.BO-TOB-A