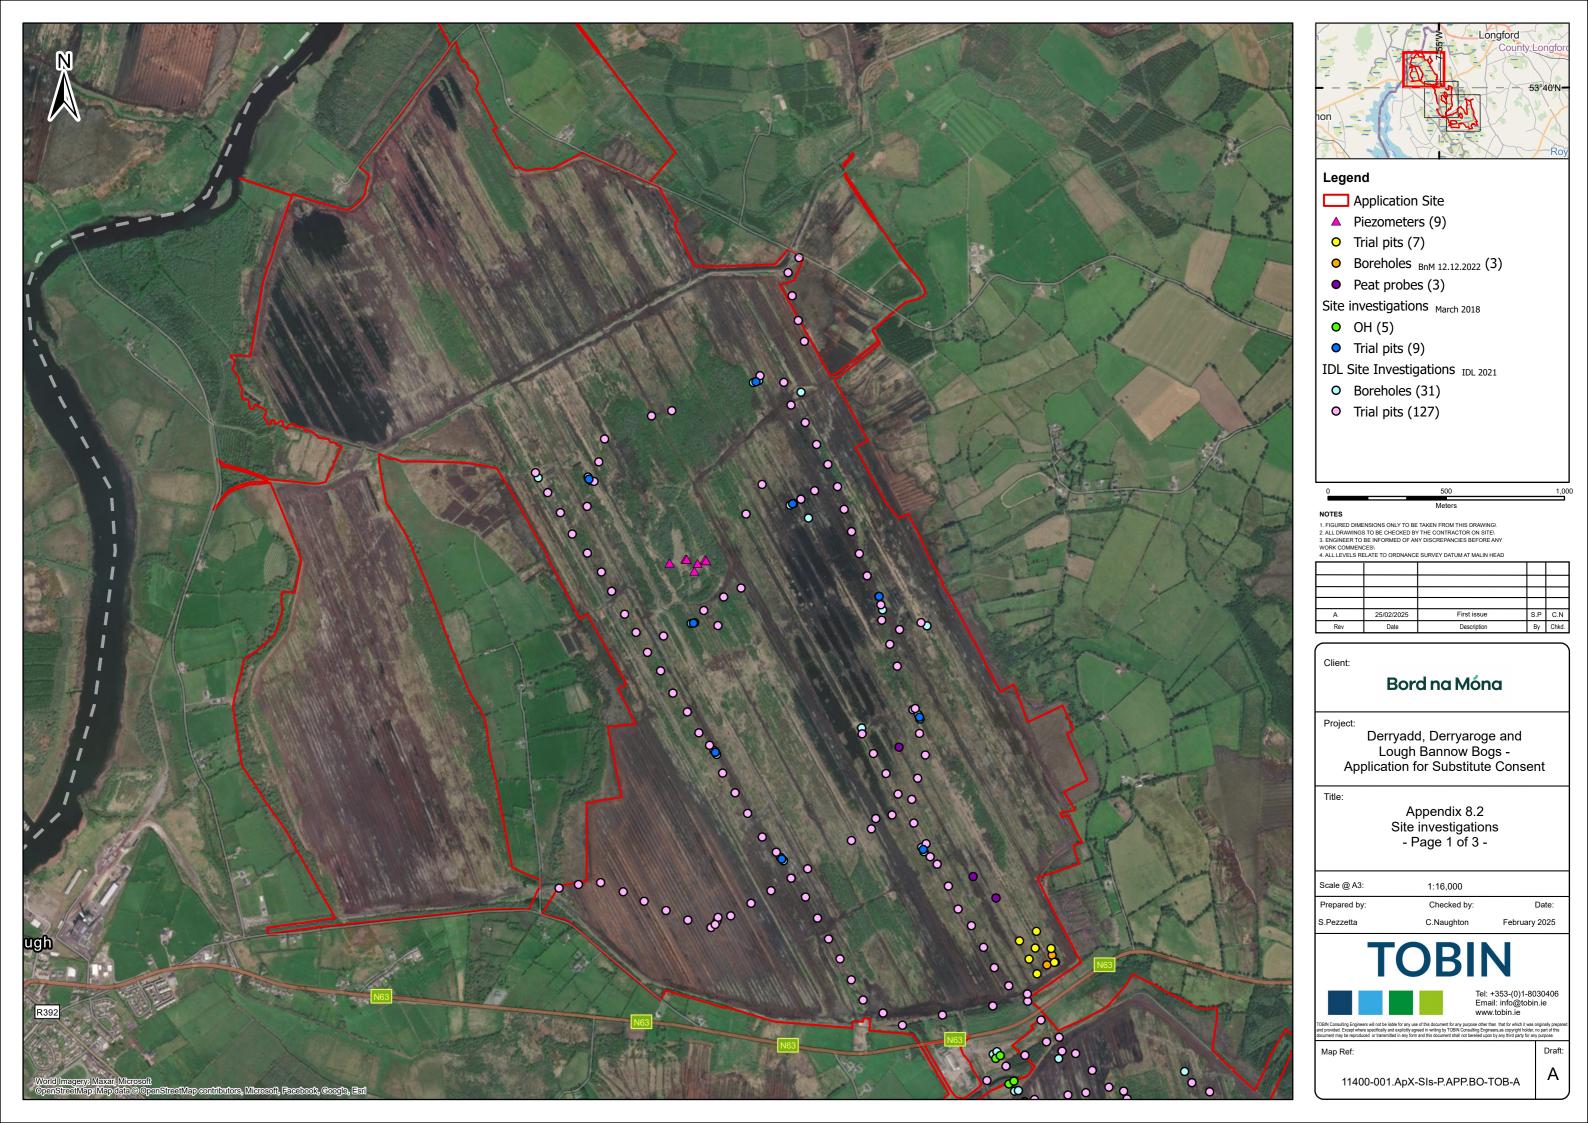

- Application Site
- Piezometers (0)
- O Trial pits (0)
- Boreholes BnM 12.12.2022 (0)
- Peat probes (23)

Site investigations March 2018

- OH (2)
- Trial pits (7)

IDL Site Investigations  $_{\text{IDL 2021}}$ 

- O Boreholes (40)
- O Trial pits (158)

| 0      | 50 | 00 | 1,000 |  |  |  |
|--------|----|----|-------|--|--|--|
|        |    |    |       |  |  |  |
| Meters |    |    |       |  |  |  |

| Α   | 25/02/2025 | First issue | S.P | C.N   |
|-----|------------|-------------|-----|-------|
| Rev | Date       | Description | Ву  | Chkd. |

## Bord na Móna

Derryadd, Derryaroge and Lough Bannow Bogs -Application for Substitute Consent

Appendix 8.2 Site investigations - Page 3 of 3 -

1:16,000 Checked by: February 2025



11400-001.ApX-SIs-P.APP.BO-TOB-A